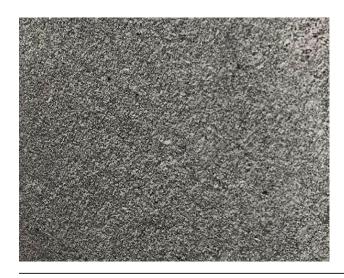

# **Granite-14003- High Quality Natural Stone**

**Granite** is a type of <u>intrusive igneous</u> rock. It is very strong, making it a popular choice for buildings.

**Price:** 10\$