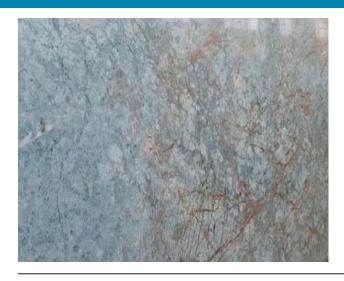

## **Granite-14004- High Quality Natural Stone**

**Granite** is a type of <u>intrusive igneous</u> rock. It is very strong, making it a popular choice for buildings.

**Price: 10\$** 

**Categories:** Granite